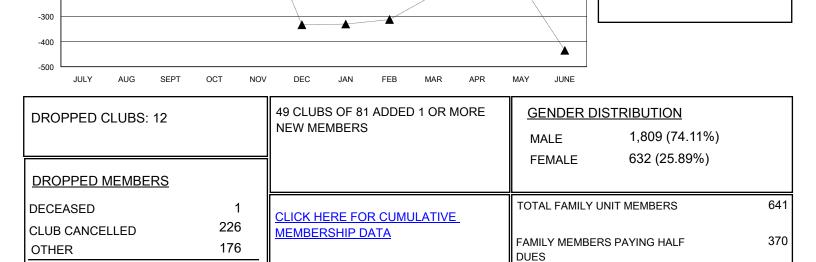

## MONTHLY MEMBERSHIP PROGRESS REPORT

District 317 E

Results as of: 2/29/2024

| GMT:                  |               | LOCATION INDIA |               |                       |                         |                         |                                                    |
|-----------------------|---------------|----------------|---------------|-----------------------|-------------------------|-------------------------|----------------------------------------------------|
| Clubs                 |               |                |               | Members               |                         |                         |                                                    |
| RESULTS FOR 2023-2024 |               |                |               | RESULTS FOR 2023-2024 |                         |                         |                                                    |
| QUARTER               | NEW CLUB GOAL | NEW CLUBS      | DROPPED CLUBS | QUARTER               | MBER GROWTH NET<br>GOAL | MEMBER GROWTH<br>ACTUAL | DROPPED<br>MEMBERS ACTUAL<br>(including transfers) |
| JULY/AUG/SEPT         | 3             | 3              | 1             | JULY/AUG/SEPT         | 90                      | 231                     | 96                                                 |
| OCT/NOV/DEC           | 0             | 1              | 10            | OCT/NOV/DEC           | 0                       | 49                      | 283                                                |
| JAN/FEB/MAR           | 3             | 0              | 1             | JAN/FEB/MAR           | 80                      | 20                      | 24                                                 |
| APR/MAY/JUNE          | 2             | 0              | 0             | APR/MAY/JUNE          | 80                      | 0                       | 0                                                  |
|                       | 00418         |                |               |                       |                         |                         |                                                    |

-100 -200

© Copyright 2024, Lions Clubs International, All Rights Reserved.

403