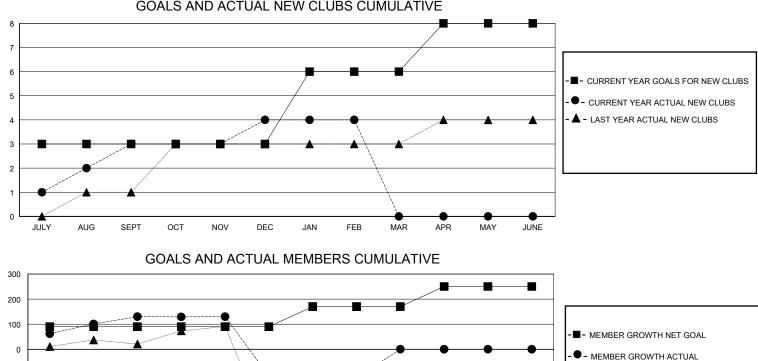

## MONTHLY MEMBERSHIP PROGRESS REPORT

District 317 E

Results as of: 2/29/2024

| GMT:                  |               | LOCATION INDIA |               |                       |                         |                         |                                                    |
|-----------------------|---------------|----------------|---------------|-----------------------|-------------------------|-------------------------|----------------------------------------------------|
| Clubs                 |               |                |               | Members               |                         |                         |                                                    |
| RESULTS FOR 2023-2024 |               |                |               | RESULTS FOR 2023-2024 |                         |                         |                                                    |
| QUARTER               | NEW CLUB GOAL | NEW CLUBS      | DROPPED CLUBS | QUARTER               | MBER GROWTH NET<br>GOAL | MEMBER GROWTH<br>ACTUAL | DROPPED<br>MEMBERS ACTUAL<br>(including transfers) |
| JULY/AUG/SEPT         | 3             | 3              | 1             | JULY/AUG/SEPT         | 90                      | 231                     | 96                                                 |
| OCT/NOV/DEC           | 0             | 1              | 10            | OCT/NOV/DEC           | 0                       | 49                      | 283                                                |
| JAN/FEB/MAR           | 3             | 0              | 1             | JAN/FEB/MAR           | 80                      | 20                      | 24                                                 |
| APR/MAY/JUNE          | 2             | 0              | 0             | APR/MAY/JUNE          | 80                      | 0                       | 0                                                  |
|                       | 00418         |                |               |                       |                         |                         |                                                    |